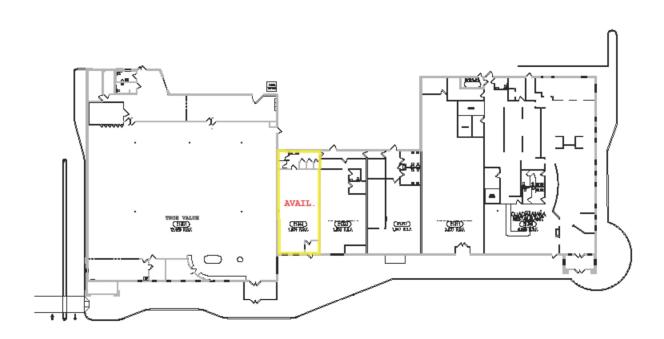

PARTNERS

Property Information Building Size: 27,228 sf For Lease: 1,504 sf Lease Rates: \$14 sf Operating Expenses: \$8.28 sf

### VACANCY INFORMATION

| <u>SUITE</u> | <u>TOTAL</u> | <u>RETAIL</u>  | Price Per<br>Month | <u>COMMENTS</u>                            |
|--------------|--------------|----------------|--------------------|--------------------------------------------|
| 21343        | 1,504        | \$22.28<br>NNN | \$2,792            | Would be ideal for fitness or dance studio |
|              |              |                |                    | Available 5/1/2023                         |
|              |              |                |                    |                                            |