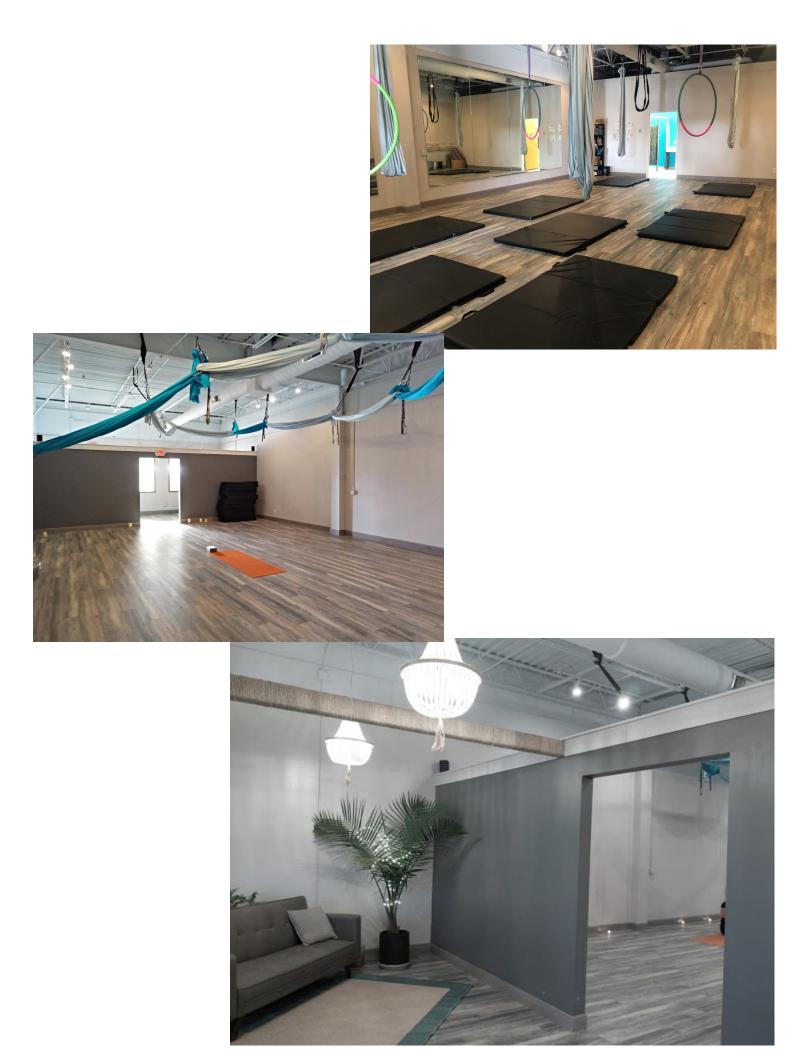

### VACANCY INFORMATION

| <u>SUITE</u> | <u>TOTAL</u> | <u>RETAIL</u>  | Price Per<br>Month | <u>COMMENTS</u>                            |
|--------------|--------------|----------------|--------------------|--------------------------------------------|
| 21343        | 1,504        | \$22.28<br>NNN | \$2,792            | Would be ideal for fitness or dance studio |
|              |              |                |                    | Available 5/1/2023                         |
|              |              |                |                    |                                            |