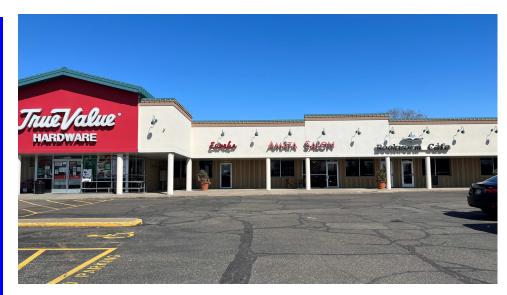

# Rogers Downtown Plaza 21343 John Milless Dr. Rogers, MN 55374

- Located off of County Rd 81 & Hwy. 101 with easy access to I-94
- Site has prime visibility from County Rd 81 and provides great access to Hwy. 101
- Ample parking
- Quality block construction
- Adjacent to numerous retailers Including CVS
- Anchor tenant: True Value

## **BUILDING INFORMATION**

| BUILDING TYPE:     | Retail                                                                 |
|--------------------|------------------------------------------------------------------------|
| BUILDING SIZE:     | 27,228 sf                                                              |
| SITE SIZE:         |                                                                        |
| PID NUMBER:        |                                                                        |
| YEAR BUILT:        | 1978                                                                   |
| LOADING:           | 1 Dock (not common)                                                    |
| ELECTRICAL SERVICE | Starting at 100 Amp 208-110                                            |
| CLEAR HEIGHT:      | 14' and 10'                                                            |
| PARKING:           | Ample                                                                  |
| COLUMN SPACING:    |                                                                        |
| BAY SIZE:          |                                                                        |
| FIRE SUPPRESSION:  | Full wet                                                               |
| AMENITIES:         | Convenient Access from I-94                                            |
|                    | Numerous Area Amenities                                                |
|                    | Digital Sign on Hwy 101/County Rd 81 for Tenant Messaging<br>Available |
|                    | Local Responsive Property Management                                   |