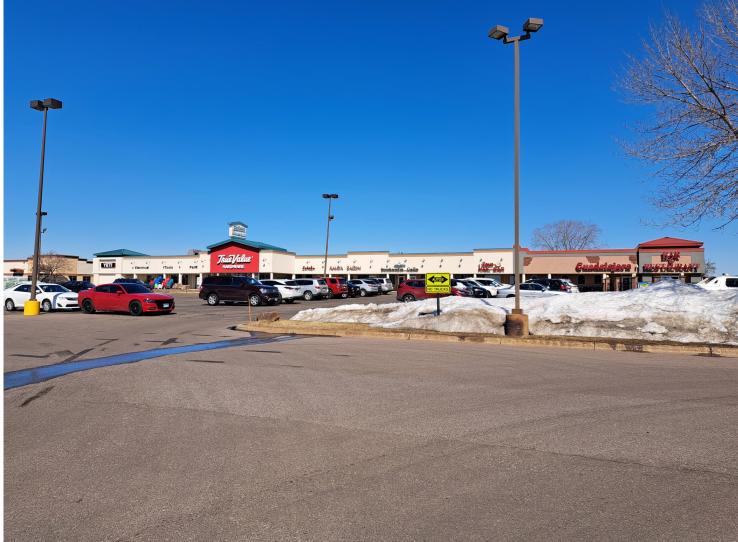

# Rogers Downtown Plaza 21343 John Milless Dr. Rogers, MN 55374

- Located off of County Rd 81 & Hwy. 101 with easy access to I-94
- Site has prime visibility from County Rd 81 and provides great access to Hwy. 101
- Ample parking
- Quality block construction
- Adjacent to numerous retailers Including CVS
- Anchor tenant: True Value

## **BUILDING INFORMATION**

| BUILDING TYPE:     | Retail                                                                 |
|--------------------|------------------------------------------------------------------------|
| BUILDING SIZE:     | 27,228 sf                                                              |
| SITE SIZE:         |                                                                        |
| PID NUMBER:        |                                                                        |
| YEAR BUILT:        | 1978                                                                   |
| LOADING:           | 1 Dock (not common)                                                    |
| ELECTRICAL SERVICE | Starting at 100 Amp 208-110                                            |
| CLEAR HEIGHT:      | 14' and 10'                                                            |
| PARKING:           | Ample                                                                  |
| COLUMN SPACING:    |                                                                        |
| BAY SIZE:          |                                                                        |
| FIRE SUPPRESSION:  | Full wet                                                               |
| AMENITIES:         | Convenient Access from I-94                                            |
|                    | Numerous Area Amenities                                                |
|                    | Digital Sign on Hwy 101/County Rd 81 for Tenant Messaging<br>Available |
|                    | Local Responsive Property Management                                   |